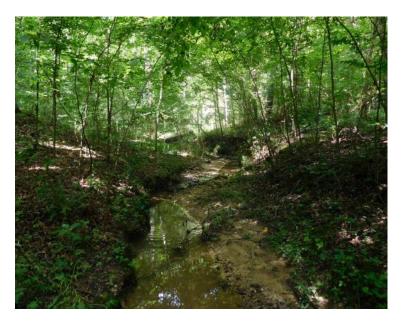

## 3122 Old Cornelia Highway, Gainesville

- Convenient to Gainesville, yet feels like the country
- 2.3 miles to exit 24 I-985/365 and 3 miles to downtown Gainesville
- Zoned R-3, City water
- Over 560 feet of road frontage with driveway into property, just before guardrail
- Specimen hardwood trees throughout and small pasture or garden
- Two creeks on property / superb lake site
- Easy to divide / bring family or friends