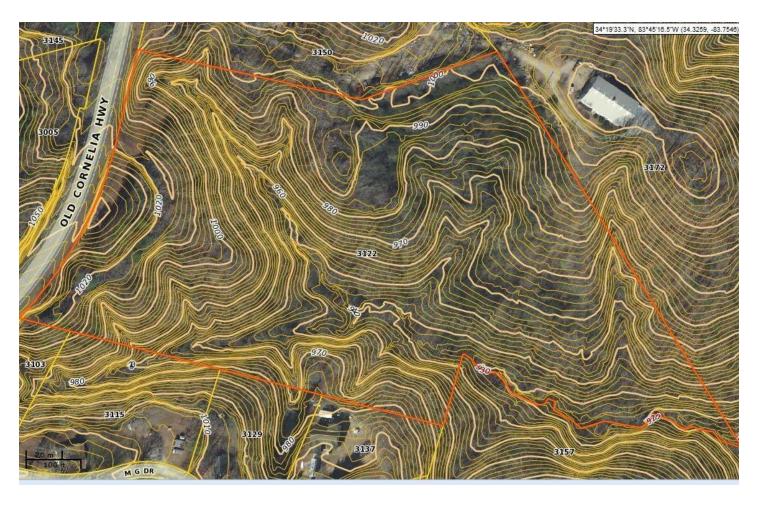

## 13.96 ac of wooded paradise, quiet and peaceful beautiful hardwoods & specimen trees REDUCED TO \$6,500 an acre

## 3122 Old Cornelia Highway, Gainesville

- Convenient to Gainesville, yet feels like the country
- 2.3 miles to exit 24 I-985/365 and 3 miles to downtown Gainesville
- Zoned R-3, City water
- Over 560 feet of road frontage with driveway into property, just before guardrail
- Specimen hardwood trees throughout and small pasture or garden
- Two creeks on property / superb lake site
- Easy to divide / bring family or friends

200 West Academy Street, NW
Gainesville, GA 30501
770-533-6721 (Direct) 770-536-3007 (Office)
Brent@BrentHoffman.com www.BrentHoffman.com

Property is 2.3 miles on Old Cornelia Hwy from I-985 exit 24.

There is a driveway just before the guardrail. The left property line is a telephone pole by stone mailbox for neighbor at 3150 Old Cornelia Hwy.