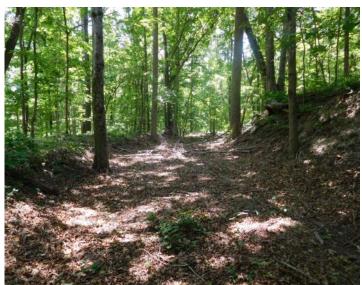

## 13.96 ac of wooded paradise, quiet and peaceful beautiful hardwoods & specimen trees REDUCED TO \$6,500 an acre

## 3122 Old Cornelia Highway, Gainesville

- Convenient to Gainesville, yet feels like the country
- 2.3 miles to exit 24 I-985/365 and 3 miles to downtown Gainesville
- Zoned R-3, City water
- Over 560 feet of road frontage with driveway into property, just before guardrail
- Specimen hardwood trees throughout and small pasture or garden
- Two creeks on property / superb lake site
- Easy to divide / bring family or friends