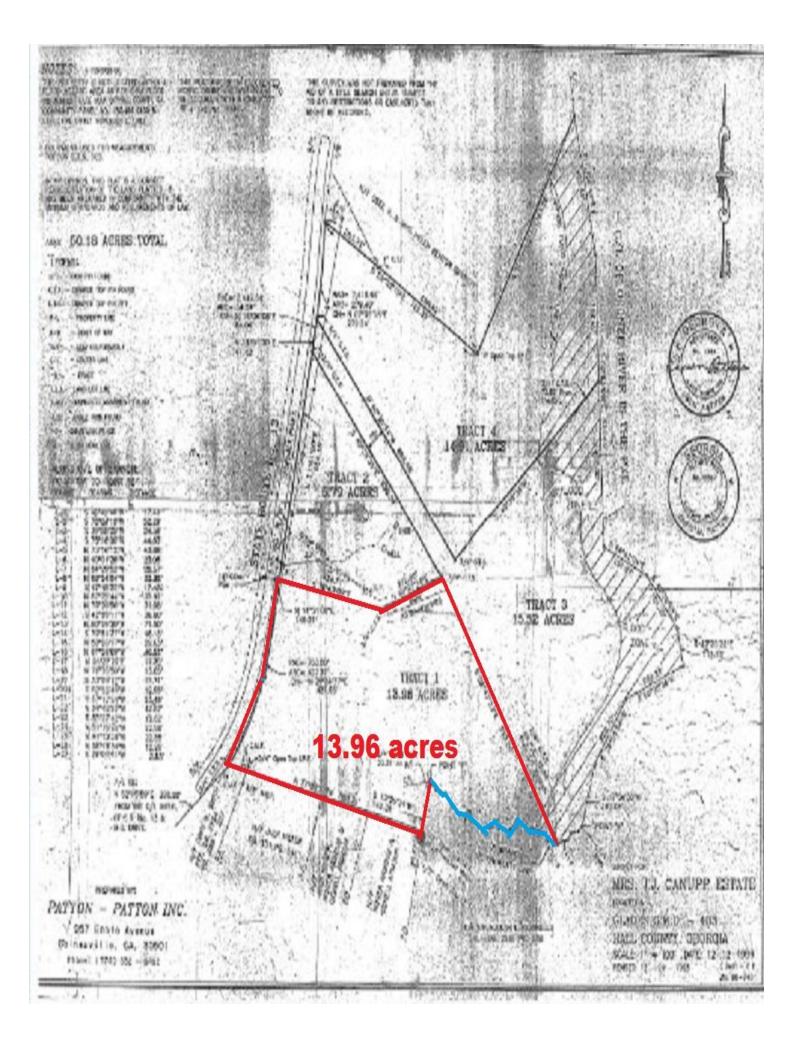

## 13.96 ac of wooded paradise, quiet and peaceful beautiful hardwoods & specimen trees REDUCED TO \$6,500 an acre

## 3122 Old Cornelia Highway, Gainesville

- Convenient to Gainesville, yet feels like the country
- 2.3 miles to exit 24 I-985/365 and 3 miles to downtown Gainesville
- Zoned R-3, City water
- Over 560 feet of road frontage with driveway into property, just before guardrail
- Specimen hardwood trees throughout and small pasture or garden
- Two creeks on property / superb lake site
- Easy to divide / bring family or friends