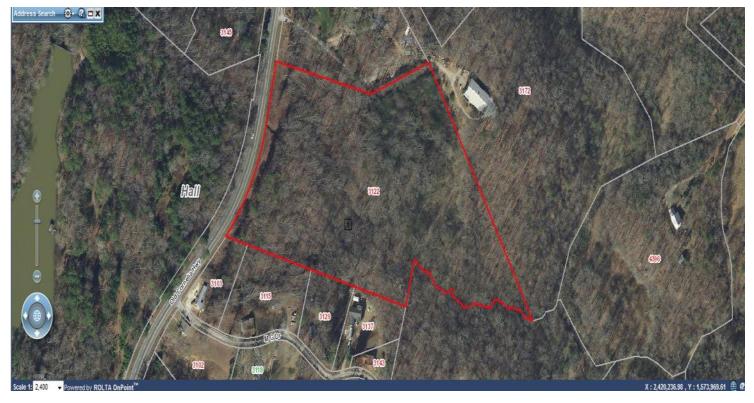

## 13.96 ac of wooded paradise, quiet and peaceful beautiful hardwoods & specimen trees REDUCED TO \$6,500 an acre

## 3122 Old Cornelia Highway, Gainesville

- Convenient to Gainesville, yet feels like the country
- 2.3 miles to exit 24 I-985/365 and 3 miles to downtown Gainesville
- Zoned R-3, City water
- Over 560 feet of road frontage with driveway into property, just before guardrail
- Specimen hardwood trees throughout and small pasture or garden
- Two creeks on property / superb lake site
- Easy to divide / bring family or friends

200 West Academy Street, NW
Gainesville, GA 30501
770-533-6721 (Direct) 770-536-3007 (Office)
Brent@BrentHoffman.com www.BrentHoffman.com

Property is 2.3 miles on Old Cornelia Hwy from I-985 exit 24.

There is a driveway just before the guardrail. The left property line is a telephone pole by stone mailbox for neighbor at 3150 Old Cornelia Hwy.