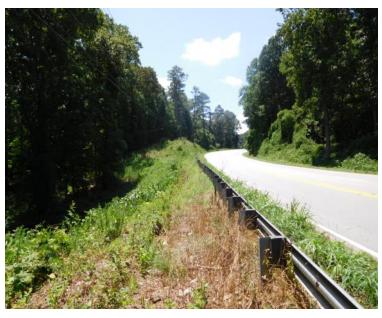

## 3122 Old Cornelia Highway, Gainesville

- Convenient to Gainesville, yet feels like the country
- 2.3 miles to exit 24 I-985/365 and 3 miles to downtown Gainesville
- Zoned R-3, City water
- Over 560 feet of road frontage with driveway into property, just before guardrail
- Specimen hardwood trees throughout and small pasture or garden
- Two creeks on property / superb lake site
- Easy to divide / bring family or friends

200 West Academy Street, NW
Gainesville, GA 30501
770-533-6721 (Direct) 770-536-3007 (Office)
Brent@BrentHoffman.com www.BrentHoffman.com

Property is 2.3 miles on Old Cornelia Hwy from I-985 exit 24.

There is a driveway just before the guardrail. The left property line is a telephone pole by stone mailbox for neighbor at 3150 Old Cornelia Hwy.