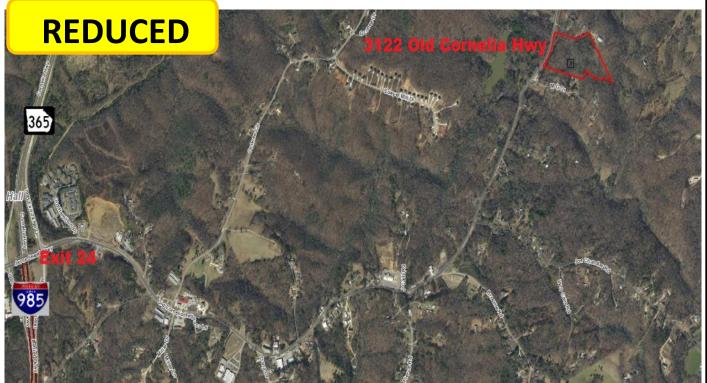

## 3122 Old Cornelia Highway, Gainesville

- Convenient to Gainesville, yet feels like the country
- 2.3 miles to exit 24 I-985/365 and 3 miles to downtown Gainesville
- Zoned R-3, City water
- Over 560 feet of road frontage with driveway into property, just before guardrail
- Specimen hardwood trees throughout and small pasture or garden
- Two creeks on property / superb lake site
- Easy to divide / bring family or friends

200 West Academy Street, NW
Gainesville, GA 30501
770-533-6721 (Direct) 770-536-3007 (Office)
Brent@BrentHoffman.com www.BrentHoffman.com

Property is 2.3 miles on Old Cornelia Hwy from I-985 exit 24.

There is a driveway just before the guardrail. The left property line is a telephone pole by stone mailbox for neighbor at 3150 Old Cornelia Hwy.