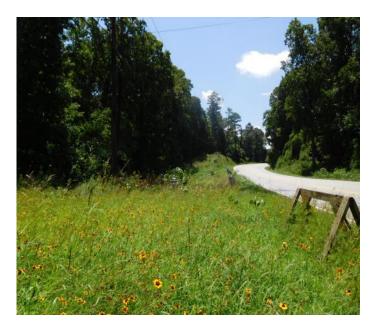

## 3122 Old Cornelia Highway, Gainesville

- Convenient to Gainesville, yet feels like the country
- 2.3 miles to exit 24 I-985/365 and 3 miles to downtown Gainesville
- Zoned R-3, City water
- Over 560 feet of road frontage with driveway into property, just before guardrail
- Specimen hardwood trees throughout and small pasture or garden
- Two creeks on property / superb lake site
- Easy to divide / bring family or friends